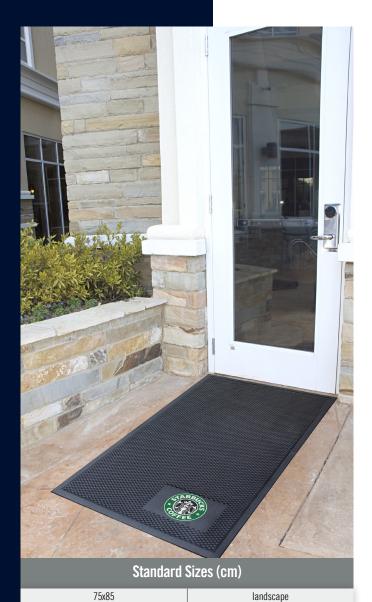

## Logo Mats • Indoor/Outdoor

SuperScrape Signature mats feature a 18x30cm sized custom logo or artwork overlaid onto the side of the SuperScrape mat. Multi-color images are created by molding a digitally printed polymetric material into the durable nitrile rubber surface of the mat.

- Fully launderable, outdoor all-rubber logomat.
- Digitally printed thermo-plastic material molded into durable Nitrile rubber.
- Logo measures 18 x 30 cm and is placed in the lower right corner of the mat, keeping the imprint clean and out of heavy traffic.
- 100 % Nitrile EXS™ Rubber is resistant to chemicals, greases and oils.
- Increase safety in your facility.

Size Tolerance: +/- 5%

85x150

GDmatsEU www.gdmats.eu gdmats@gdmats.eu

landscape and portrait