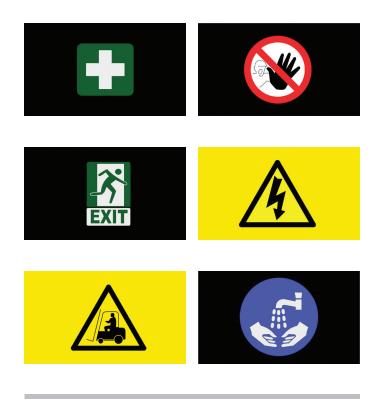

## SuperScrape Signature

Logo Mats • Indoor/Outdoor

6 standard signs available