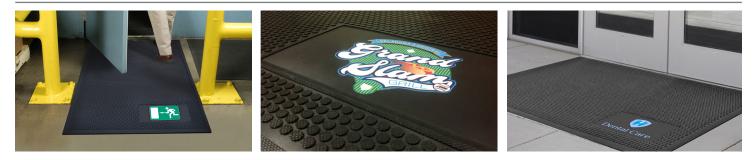

## Logo Mats • Indoor/Outdoor

SuperScrape Signature mats feature a 18x30cm sized custom logo or artwork overlaid onto the side of the SuperScrape mat. Multi-color images are created by molding a digitally printed polymetric material into the durable nitrile rubber surface of the mat.

- Fully launderable, outdoor all-rubber logomat.
- Digitally printed thermo-plastic material molded into durable Nitrile rubber.
- Logo measures 18 x 30 cm and is placed in the lower right corner of the mat, keeping the imprint clean and out of heavy traffic.
- 100 % Nitrile EXS™ Rubber is resistant to chemicals, greases and oils.
- Increase safety in your facility.