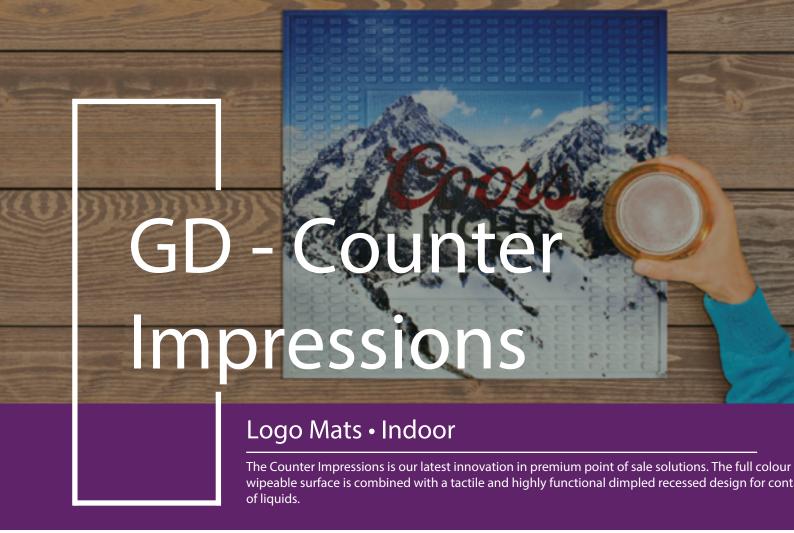

- Lightning fast production.
- Ideal product for counter top Point of Purchase applications.
- Low minimum order quantity.
- Photographic quality logos, full bleed print area.





**GDmatsEU** www.gdmats.eu gdmats@gdmats.eu

## **GD** - Counter Impressions

Logo Mats • Indoor







## Standard Sizes (mm)

| 100 | x 500 |
|-----|-------|
| 200 | x 550 |
| 355 | x 355 |

Size Tolerance: +/- 2 % Thickness: 4 mm

## **Specifications**

Surface: Digitally printed Thermo-plastic Vinyl

Rubber: Nitrile (4mm) Total Weight: 4.8 kg/m<sup>2</sup> Backing OptionSmooth





**GDmatsEU** www.gdmats.eu gdmats@gdmats.eu