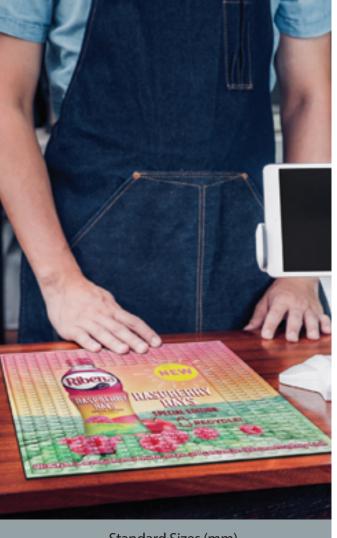

## **GD** - Counter Impressions

Logo Mats • Indoor

## Standard Sizes (mm)

| 100 | x 500 |
|-----|-------|
| 200 | x 550 |
| 355 | x 355 |

Size Tolerance: +/- 2 % Thickness: 4 mm