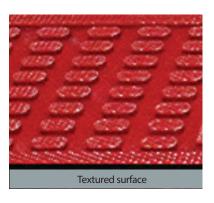

## **Specifications**

Surface: Digitally printed Thermo-plastic Vinyl

Rubber: Nitrile (4mm) Total Weight: 4.8 kg/m<sup>2</sup> Backing OptionSmooth

**GDmatsEU** www.gdmats.eu gdmats@gdmats.eu