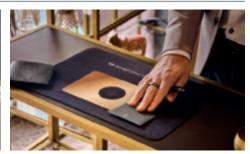

The hardwearing, neoprene surface of our bar mats can be fully customised with your choice of vibrant, photographic quality design. The durable 1,5 mm natural rubber backing offers protection for surfaces a has outstanding lay flat properties. Available with both curved or square corners.

## Standard Bar & Counter Mat

Logo Mats • Indoor