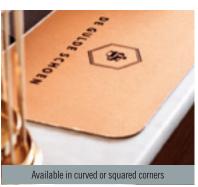

The hardwearing, neoprene surface of our bar mats can be fully customised with your choice of vibrant, photographic quality design. The durable 1,5 mm natural rubber backing offers protection for surfaces a has outstanding lay flat properties. Available with both curved or square corners.