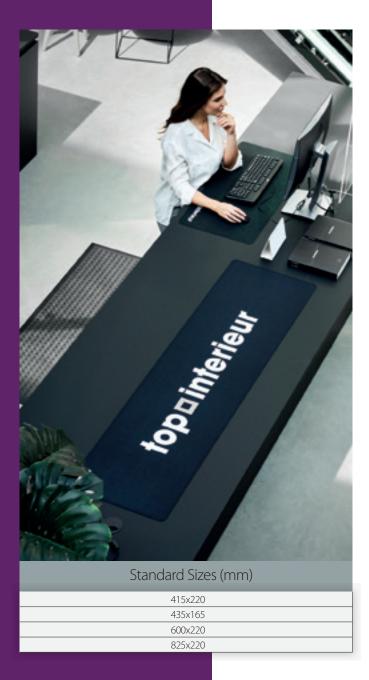

## Standard Bar & Counter Mat

Logo Mats • Indoor

## **Specifications**

Carpet: Printed neoprene satin polyester

Rubber: Natural Rubber

Thickness: 1,5 mm