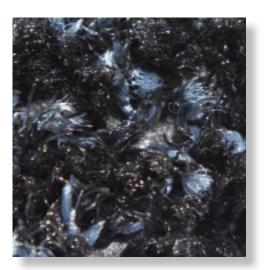

- Coarse nylon fibers combined with traditional solution dyed fibers create excellent scraping and wiping action for maximum soil reduction.
- LUTRADUR<sup>™</sup> primary substrate will not fray, reduces linting and provides a strong bond between the rubber and carpet.
- 100% Nitrile EXS <sup>™</sup> Rubber backing is chemical, grease and oil resistant and prevents cracking and curling.