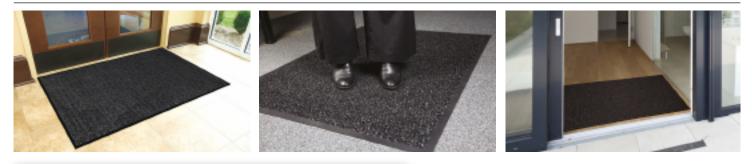

## Entrance Mats • Indoor/Outdoor

Classic Brush mats feature extra-course nylon fibers blended with traditional nylon carpet fibers. This duo of fibers is designed to create excellent scraping and wiping action for maximum soil-stopping power.